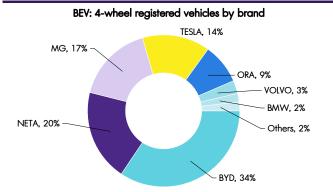

**BEV market in Thailand is rising.** According to the Department of Land Transport, new registrations of 4-wheel BEVs accelerated from 9,614 units in 2022 to 50,131 units in 9M23, bringing BEV share from 1.1% in 2022 to 7.4% in 9M23. China's brands accounted for ~79% of new registrations of 4-wheel BEVs in 9M23. Despite rising sales, the BEV market remains small with total registrations of 4-wheel BEVs in Thailand of 63,533 units, accounting for only 0.3% of total 4-wheel vehicle registrations in Thailand (as of September 30, 2023), suggesting room to grow.

# inn@vest<sup>X</sup>

Figure 4: China brands are leaders in the BEV market

Source: Department of Land Transport and InnovestX Research

Figure 5: BEV market is still small

Source: Department of Land Transport and InnovestX Research