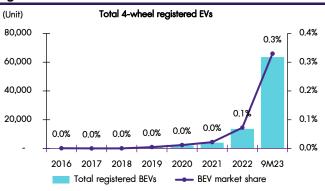

**BEV market in Thailand is rising.** According to the Department of Land Transport, new registrations of 4-wheel BEVs accelerated from 9,614 units in 2022 to 50,131 units in 9M23, bringing BEV share from 1.1% in 2022 to 7.4% in 9M23. China's brands accounted for ~79% of new registrations of 4-wheel BEVs in 9M23. Despite rising sales, the BEV market remains small with total registrations of 4-wheel BEVs in Thailand of 63,533 units, accounting for only 0.3% of total 4-wheel vehicle registrations in Thailand (as of September 30, 2023), suggesting room to grow.

# inn@vest<sup>X</sup>

Figure 4: China brands are leaders in the BEV market

Source: Department of Land Transport and InnovestX Research

Figure 5: BEV market is still small

Source: Department of Land Transport and InnovestX Research