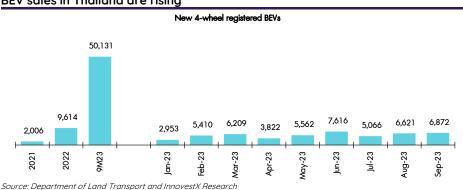

#### BEV sales in Thailand are rising

**BEV market in Thailand is rising.** According to the Department of Land Transport, new registrations of 4-wheel BEVs accelerated from 9,614 units in 2022 to 50,131 units in 9M23, bringing BEV share from 1.1% in 2022 to 7.4% in 9M23. China's brands accounted for ~79% of new registrations of 4-wheel BEVs in 9M23. Despite rising sales, the BEV market remains small with total registrations of 4-wheel BEVs in Thailand of 63,533 units, accounting for only 0.3% of total 4-wheel vehicle registrations in Thailand (as of September 30, 2023), suggesting room to grow.

Figure 3: BEV share is rising

| 2021         |                                                                                   |                                                                                                           |                                                                                                                                                     |                                                                                                                                                                                                                                                                                                                                                                                                                                          |                                                                                                                                                                                                                                                                                                                                                                                                                                                                                                                                          |                                                                                                                                                                                                                                                                                                                                                                                                                                                                                                                                                                                                                                          |                                                                                                                                                                                                                                                                                                                                                                                                                                                                                                                                                                                                                                                                                                                                        |                                        |                                        |                                        |                                        |
|--------------|-----------------------------------------------------------------------------------|-----------------------------------------------------------------------------------------------------------|-----------------------------------------------------------------------------------------------------------------------------------------------------|------------------------------------------------------------------------------------------------------------------------------------------------------------------------------------------------------------------------------------------------------------------------------------------------------------------------------------------------------------------------------------------------------------------------------------------|------------------------------------------------------------------------------------------------------------------------------------------------------------------------------------------------------------------------------------------------------------------------------------------------------------------------------------------------------------------------------------------------------------------------------------------------------------------------------------------------------------------------------------------|------------------------------------------------------------------------------------------------------------------------------------------------------------------------------------------------------------------------------------------------------------------------------------------------------------------------------------------------------------------------------------------------------------------------------------------------------------------------------------------------------------------------------------------------------------------------------------------------------------------------------------------|----------------------------------------------------------------------------------------------------------------------------------------------------------------------------------------------------------------------------------------------------------------------------------------------------------------------------------------------------------------------------------------------------------------------------------------------------------------------------------------------------------------------------------------------------------------------------------------------------------------------------------------------------------------------------------------------------------------------------------------|----------------------------------------|----------------------------------------|----------------------------------------|----------------------------------------|
| 2021         | 2022                                                                              | 9M23                                                                                                      | Jan-23                                                                                                                                              | Feb-23                                                                                                                                                                                                                                                                                                                                                                                                                                   | Mar-23                                                                                                                                                                                                                                                                                                                                                                                                                                                                                                                                   | Apr-23                                                                                                                                                                                                                                                                                                                                                                                                                                                                                                                                                                                                                                   | May-23                                                                                                                                                                                                                                                                                                                                                                                                                                                                                                                                                                                                                                                                                                                                 | Jun-23                                 | Jul-23                                 | Aug-23                                 | Sep-23                                 |
| egistered ve | hicles (unit                                                                      | s)                                                                                                        |                                                                                                                                                     |                                                                                                                                                                                                                                                                                                                                                                                                                                          |                                                                                                                                                                                                                                                                                                                                                                                                                                                                                                                                          |                                                                                                                                                                                                                                                                                                                                                                                                                                                                                                                                                                                                                                          |                                                                                                                                                                                                                                                                                                                                                                                                                                                                                                                                                                                                                                                                                                                                        |                                        |                                        |                                        |                                        |
| 2,006        | 9,614                                                                             | 50,131                                                                                                    | 2,953                                                                                                                                               | 5,410                                                                                                                                                                                                                                                                                                                                                                                                                                    | 6,209                                                                                                                                                                                                                                                                                                                                                                                                                                                                                                                                    | 3,822                                                                                                                                                                                                                                                                                                                                                                                                                                                                                                                                                                                                                                    | 5,562                                                                                                                                                                                                                                                                                                                                                                                                                                                                                                                                                                                                                                                                                                                                  | 7,616                                  | 5,066                                  | 6,621                                  | 6,872                                  |
| 33,459       | 63,470                                                                            | 64,852                                                                                                    | 7,643                                                                                                                                               | 7,824                                                                                                                                                                                                                                                                                                                                                                                                                                    | 8,758                                                                                                                                                                                                                                                                                                                                                                                                                                                                                                                                    | 6,160                                                                                                                                                                                                                                                                                                                                                                                                                                                                                                                                                                                                                                    | 7,952                                                                                                                                                                                                                                                                                                                                                                                                                                                                                                                                                                                                                                                                                                                                  | 7,424                                  | 5,905                                  | 7,032                                  | 6,154                                  |
| 6,424        | 13,338                                                                            | 9,524                                                                                                     | 961                                                                                                                                                 | 1,249                                                                                                                                                                                                                                                                                                                                                                                                                                    | 1,178                                                                                                                                                                                                                                                                                                                                                                                                                                                                                                                                    | 782                                                                                                                                                                                                                                                                                                                                                                                                                                                                                                                                                                                                                                      | 1,025                                                                                                                                                                                                                                                                                                                                                                                                                                                                                                                                                                                                                                                                                                                                  | 1,073                                  | 975                                    | 1,269                                  | 1,012                                  |
| 41,889       | 86,422                                                                            | 124,507                                                                                                   | 11,557                                                                                                                                              | 14,483                                                                                                                                                                                                                                                                                                                                                                                                                                   | 16,145                                                                                                                                                                                                                                                                                                                                                                                                                                                                                                                                   | 10,764                                                                                                                                                                                                                                                                                                                                                                                                                                                                                                                                                                                                                                   | 14,539                                                                                                                                                                                                                                                                                                                                                                                                                                                                                                                                                                                                                                                                                                                                 | 16,113                                 | 11,946                                 | 14,922                                 | 14,038                                 |
| ew registere | ed vehicles                                                                       |                                                                                                           |                                                                                                                                                     |                                                                                                                                                                                                                                                                                                                                                                                                                                          |                                                                                                                                                                                                                                                                                                                                                                                                                                                                                                                                          |                                                                                                                                                                                                                                                                                                                                                                                                                                                                                                                                                                                                                                          |                                                                                                                                                                                                                                                                                                                                                                                                                                                                                                                                                                                                                                                                                                                                        |                                        |                                        |                                        |                                        |
| 0.3%         | 1.1%                                                                              | 7.4%                                                                                                      | 3.5%                                                                                                                                                | 6.3%                                                                                                                                                                                                                                                                                                                                                                                                                                     | 7.1%                                                                                                                                                                                                                                                                                                                                                                                                                                                                                                                                     | 6.0%                                                                                                                                                                                                                                                                                                                                                                                                                                                                                                                                                                                                                                     | 7.1%                                                                                                                                                                                                                                                                                                                                                                                                                                                                                                                                                                                                                                                                                                                                   | 10.0%                                  | 8.1%                                   | 9.2%                                   | 10.8%                                  |
| 4.3%         | 7.1%                                                                              | 9.6%                                                                                                      | 9.1%                                                                                                                                                | 9.1%                                                                                                                                                                                                                                                                                                                                                                                                                                     | 9.9%                                                                                                                                                                                                                                                                                                                                                                                                                                                                                                                                     | 9.6%                                                                                                                                                                                                                                                                                                                                                                                                                                                                                                                                                                                                                                     | 10.2%                                                                                                                                                                                                                                                                                                                                                                                                                                                                                                                                                                                                                                                                                                                                  | 9.7%                                   | 9.5%                                   | 9.8%                                   | 9.6%                                   |
| 0.8%         | 1.5%                                                                              | 1.4%                                                                                                      | 1.1%                                                                                                                                                | 1.5%                                                                                                                                                                                                                                                                                                                                                                                                                                     | 1.3%                                                                                                                                                                                                                                                                                                                                                                                                                                                                                                                                     | 1.2%                                                                                                                                                                                                                                                                                                                                                                                                                                                                                                                                                                                                                                     | 1.3%                                                                                                                                                                                                                                                                                                                                                                                                                                                                                                                                                                                                                                                                                                                                   | 1.4%                                   | 1.6%                                   | 1.8%                                   | 1.6%                                   |
| 5.4%         | 9.7%                                                                              | 18.5%                                                                                                     | 13.8%                                                                                                                                               | 16.9%                                                                                                                                                                                                                                                                                                                                                                                                                                    | 18.3%                                                                                                                                                                                                                                                                                                                                                                                                                                                                                                                                    | 16.8%                                                                                                                                                                                                                                                                                                                                                                                                                                                                                                                                                                                                                                    | 18.6%                                                                                                                                                                                                                                                                                                                                                                                                                                                                                                                                                                                                                                                                                                                                  | 21.1%                                  | 19.2%                                  | 20.7%                                  | 22.0%                                  |
|              | 2,006<br>33,459<br>6,424<br>41,889<br><b>ew registere</b><br>0.3%<br>4.3%<br>0.8% | 2,006 9,614 33,459 63,470 6,424 13,338 41,889 86,422 ew registered vehicles 0.3% 1.1% 4.3% 7.1% 0.8% 1.5% | 33,459 63,470 64,852<br>6,424 13,338 9,524<br>41,889 86,422 124,507<br>ew registered vehicles<br>0.3% 1.1% 7.4%<br>4.3% 7.1% 9.6%<br>0.8% 1.5% 1.4% | 2,006         9,614         50,131         2,953           33,459         63,470         64,852         7,643           6,424         13,338         9,524         961           41,889         86,422         124,507         11,557           ew registered vehicles           0.3%         1.1%         7.4%         3.5%           4.3%         7.1%         9.6%         9.1%           0.8%         1.5%         1.4%         1.1% | 2,006         9,614         50,131         2,953         5,410           33,459         63,470         64,852         7,643         7,824           6,424         13,338         9,524         961         1,249           41,889         86,422         124,507         11,557         14,483           ew registered vehicles           0.3%         1.1%         7.4%         3.5%         6.3%           4.3%         7.1%         9.6%         9.1%         9.1%           0.8%         1.5%         1.4%         1.1%         1.5% | 2,006         9,614         50,131         2,953         5,410         6,209           33,459         63,470         64,852         7,643         7,824         8,758           6,424         13,338         9,524         961         1,249         1,178           41,889         86,422         124,507         11,557         14,483         16,145           ew registered vehicles           0.3%         1.1%         7.4%         3.5%         6.3%         7.1%           4.3%         7.1%         9.6%         9.1%         9.1%         9.9%           0.8%         1.5%         1.4%         1.1%         1.5%         1.3% | 2,006         9,614         50,131         2,953         5,410         6,209         3,822           33,459         63,470         64,852         7,643         7,824         8,758         6,160           6,424         13,338         9,524         961         1,249         1,178         782           41,889         86,422         124,507         11,557         14,483         16,145         10,764           ew registered vehicles           0.3%         1.1%         7.4%         3.5%         6.3%         7.1%         6.0%           4.3%         7.1%         9.6%         9.1%         9.1%         9.9%         9.6%           0.8%         1.5%         1.4%         1.1%         1.5%         1.3%         1.2% | ### Segistered vehicles (units)  2,006 | ### Pagistered vehicles (units)  2,006 | ### Segistered vehicles (units)  2,006 | ### Segistered vehicles (units)  2,006 |

Source: Department of Land Transport and InnovestX Research

Thu, Nov 2, 2023